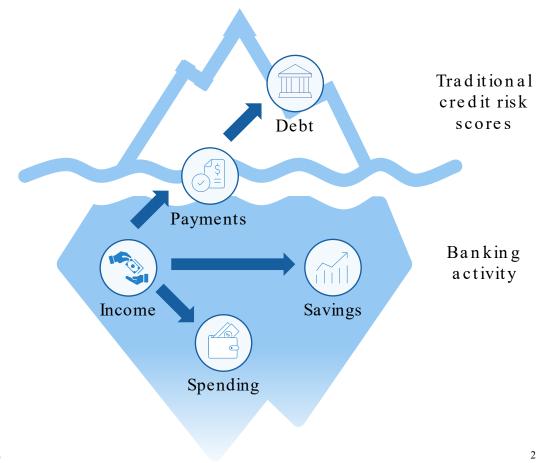

## Cash flow underwriting reveals a more complete financial picture

Nearly half the U.S. is unserved or underserved by traditional risk methods

Banking activity enables better insight into these consumers' creditworthiness