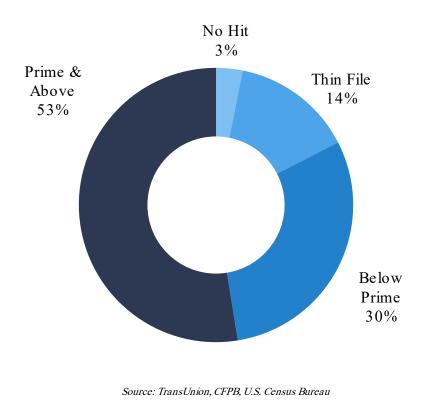

## Cash flow underwriting reveals a more complete financial picture

Nearly half the U.S. is unserved or underserved by traditional risk methods

Banking activity enables better insight into these consumers' creditworthiness